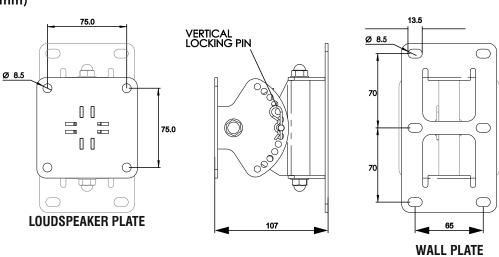

## TNi-BRK30

| Description             | The HH TNI-BRK30 is a high quality wall bracket for the Tessen PRO installation Range. Designed to offer maximum adjustment and ease of installation. Available in either black or white finishes |
|-------------------------|---------------------------------------------------------------------------------------------------------------------------------------------------------------------------------------------------|
| Model Code (Black)      | TNi-BRK30-B                                                                                                                                                                                       |
| Model Code (White)      | TNi-BRK30-W                                                                                                                                                                                       |
| Key Features            | High Load Capacity                                                                                                                                                                                |
|                         | 180 degrees Horizontal Adjustment                                                                                                                                                                 |
|                         | 120 degrees Vertical Adjustment                                                                                                                                                                   |
|                         | Locking pin to hold set angle                                                                                                                                                                     |
| Material                | 2.0mm Steel                                                                                                                                                                                       |
| Rated Weight            | 30Kg                                                                                                                                                                                              |
|                         |                                                                                                                                                                                                   |
| Unit dimensions (HWD)   | 160 x 95 x 110mm, 6.3" x 3.7" x 4.3"                                                                                                                                                              |
| Unit weight             | 0.78Kg, 1.7 lbs                                                                                                                                                                                   |
| Carton dimensions (HWD) | 440 x 195 x 160mm, 17.3" x 7.7" x 6.3", 0.014 M3                                                                                                                                                  |
| Packed weight           | 5.5Kg, 12.1 lbs                                                                                                                                                                                   |
| EAN13                   | 5060109456295 (2pcs, Black)                                                                                                                                                                       |
|                         | 5060109456301 (6 Pairs, Black)                                                                                                                                                                    |
|                         | 5060109456394 (2pcs, White)                                                                                                                                                                       |
|                         | 5060109456387 (6 Pairs, White)                                                                                                                                                                    |