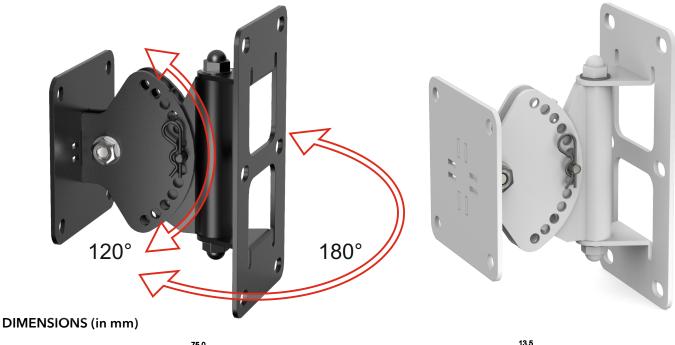

## TNi-BRK30

| Description             | The HH TNI-BRK30 is a high quality wall bracket for the Tessen PRO installation Range. Designed to offer maximum adjustment and ease of installation. Available in either black or white finishes |
|-------------------------|---------------------------------------------------------------------------------------------------------------------------------------------------------------------------------------------------|
| Model Code (Black)      | TNi-BRK30-B                                                                                                                                                                                       |
| Model Code (White)      | TNi-BRK30-W                                                                                                                                                                                       |
| Key Features            | High Load Capacity                                                                                                                                                                                |
|                         | 180 degrees Horizontal Adjustment                                                                                                                                                                 |
|                         | 120 degrees Vertical Adjustment                                                                                                                                                                   |
|                         | Locking pin to hold set angle                                                                                                                                                                     |
| Material                | 2.0mm Steel                                                                                                                                                                                       |
| Rated Weight            | 30Kg                                                                                                                                                                                              |
|                         |                                                                                                                                                                                                   |
| Unit dimensions (HWD)   | 160 x 95 x 110mm, 6.3" x 3.7" x 4.3"                                                                                                                                                              |
| Unit weight             | 0.78Kg, 1.7 lbs                                                                                                                                                                                   |
| Carton dimensions (HWD) | 440 x 195 x 160mm, 17.3" x 7.7" x 6.3", 0.014 M3                                                                                                                                                  |
| Packed weight           | 5.5Kg, 12.1 lbs                                                                                                                                                                                   |
| EAN13                   | 5060109456295 (2pcs, Black)                                                                                                                                                                       |
|                         | 5060109456301 (6 Pairs, Black)                                                                                                                                                                    |
|                         | 5060109456394 (2pcs, White)                                                                                                                                                                       |
|                         | 5060109456387 (6 Pairs, White)                                                                                                                                                                    |